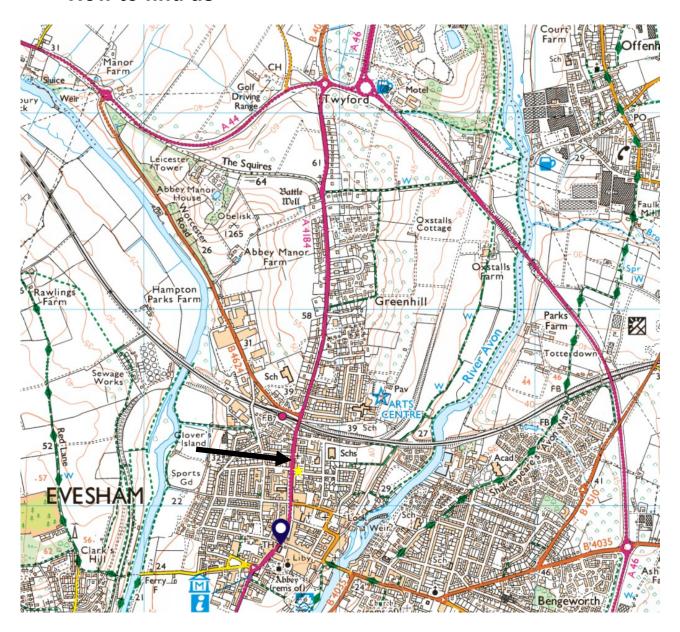

## How to find us

Avon Planning Services Ltd. is located at the northern end of the High Street at No. 105 and is situated between Queens Road and Abert Road.

We are located approximately 180m from Evesham Railway Station on the same side of the road as the station.

What3words - aboard.forgot.migrate

Sat Nav - WR11 4EB