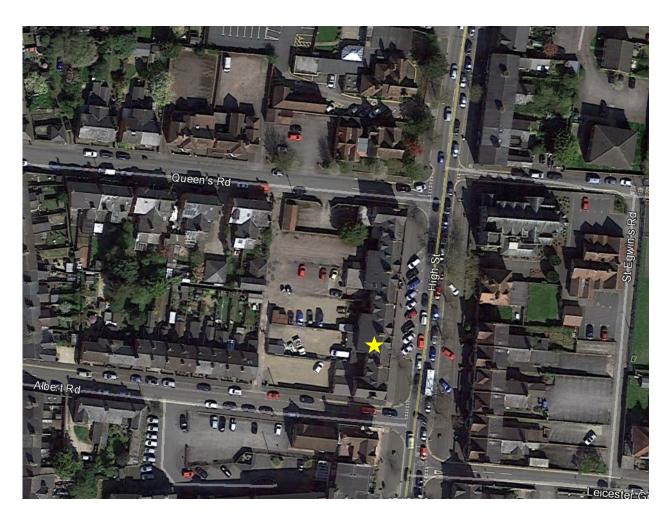

## How to find us

Avon Planning Services Ltd. is located at the northern end of the High Street at No. 105 and is situated between Queens Road and Abert Road.

We are located approximately 180m from Evesham Railway Station on the same side of the road as the station.

Please access the offices from the blue front door at <u>105 High Street</u> (or the white rear door if you are parking at the rear). Our offices are on the first floor.

## **Parking**

On street parking is available in the High Street (1 hour waiting limit) or in Albert Road (2 hour waiting limit).

Alternatively, if you wish to book onsite parking which is located to the rear of the offices (accessed off Albert Road), please let us know.